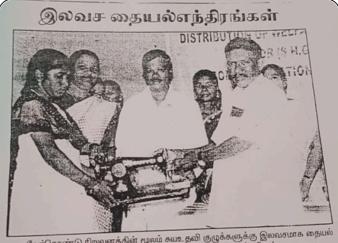

During this year AWARE is successful in interesting AWARE GARMENTS and co coordinative on Training, more than 100 new women self help group (SHGs) in the villages around the manikandam, Andanallur Block and Trichy city corporation areas.