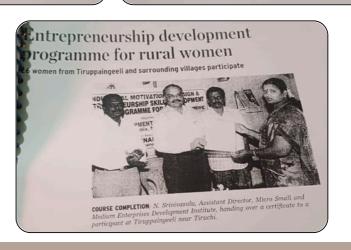

During this year AWARE is successful in interesting AWARE GARMENTS and co coordinative on Training, more than 100 new women self help group (SHGs) in the villages around the manikandam, Andanallur Block and Trichy city corporation areas.