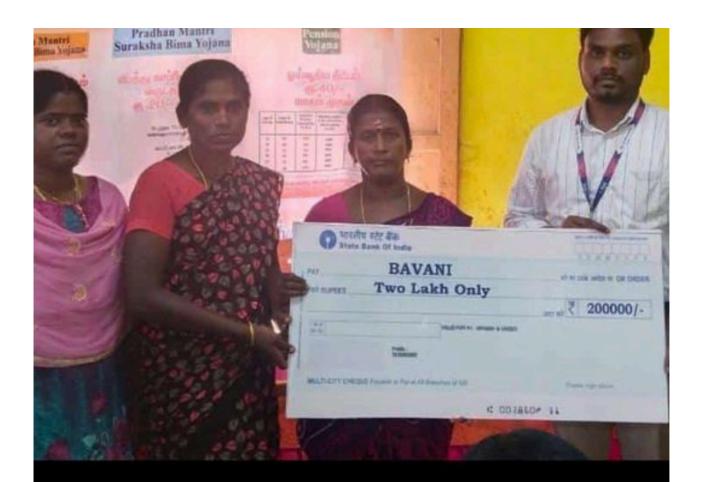

03.01.2024





### **NCOME GENERATION**

## AWARE provided for the on 04.01.24(income Generation Activities

AWARE provided for the on 04.01.24(Income Generation Activities)Iron box to the Poverty Beneficiaries his family is most poverty without house he was stay in street, now he was earning per day Rs 350 on going family live standard of living improved. AWARE Organized income Generation Activities Programmed wheing Machine distributed to the widow women in s.p. Kottai women agri Farm members on 01.03.2024

The SELF HELP WOMEN get compensation for her husband loss. The family welfare her children education they get Rs 2 Lakes Cheque Thanks for Village panjayate president Boopathy on 20.1.24





### **NCOME GENERATION**

AWARE provided for the on 04.01.24 (income Generation Activities



இறந்தவர்களுக்கான இழப்பீடு தொகை ரூபாய் இரண்டு லட்சத்தை போராடி பெற்று தந்த ஊராட்சி மன்ற தலைவர் அவர்களுக்கு வாழ்த்துக்கள்

# WOMEN WELFARE ASSISTANCE AWARE organized school children Program

AWARE organized school children Program at S.P.kottai village Republic day Participated school Head Master Mrs Laksmi ,U.Boopathy Executive Director of AWARE with school Management committee members.



# WOMEN WELFARE ASSISTANCE AWARE HOME children WELFARE

AWARE HOME children Morning food Accommodation with staff and warden, 43 children without parents live take care from AWARE



# School children's free Note book books and uniform Distributed Programmed on 22.06.2023





### Childrens welfare

AWARE organized in Kadaladi block at Ramanathapuram District children scheme sottu neer programme (Drop)co