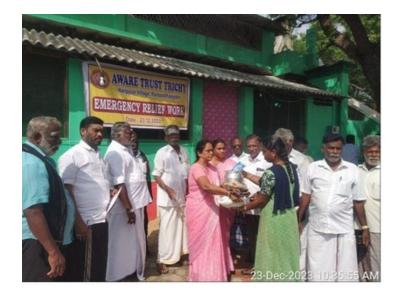

#### **Details of Achievements**

Trichy slums and Rural Seventy Villages and Womens Agri farms at Ramnad District and Women Empowerment Programmes