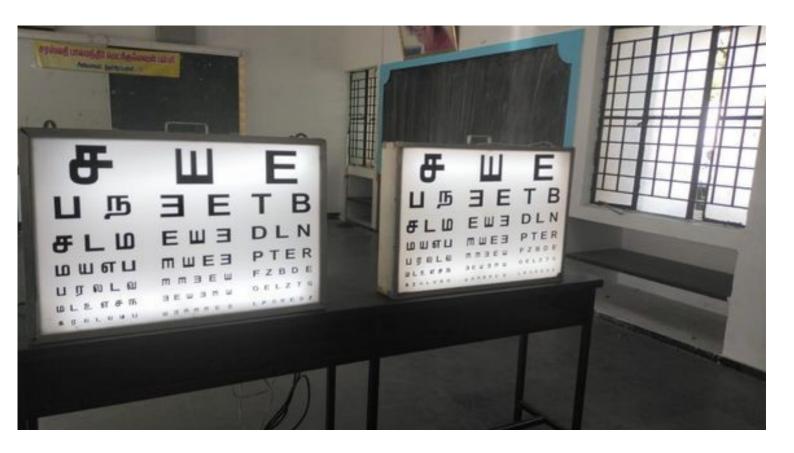

implemented health camp for National TB decease control scheme at Ethampadal village at Ramanathapuram District on 07.08.2023 .The peoples are get Free of cost Medicine, tablets and every person testing Mobile camp van Laboratory. The interior village women and Their children totally 95person benefited. AWARE and Pooseri village Panjayate organized Health camp on 09.09.23 Participated local Primary health center Doctors and Nurses and local VIPs supported . 102 peoples benefited. AWARE and Health Department conducted Health Camp on 12.10.23 for the Chief Minister special scheme at Mariyur Panjayate villages The Resource Person Ms Anitha MBBS and staff Nurses and Local VIPs. The Beneficiaries get Medicine, tablets, Tonic Etc. 105 peoples benefited.





### **HEALTH CAMP ON 20.05.2023**





### **AWARE** provided **DENGU** fever awareness

AWARE provided DENGU fever awareness under District administration announcement Mosquito medicine spread all over 15 slums area and 6 villages are covered on 06.01.2024 5000 peoples benefited.



# AWARE Organized Micro credit Milk animals animal health camp at Vagaikulam on 03.01.2024

AWARE Organized Micro credit Milk animals animal health camp at Vagaikulam on 03.01.2024 the Resource person Mr.jayaraj MVsc Veterinarian with Animal Husbandry staff , 55 women MEMBERS BENEFITED from WMPCS .AWARE provided gift and prizes distributed to the best Managed cattledeveopment and Dairy Milk producers.

AWARE conducted Animal Health camp Participated Local Primary veterinary Doctors with Live stock inspector Mr senthil local Panjate President The