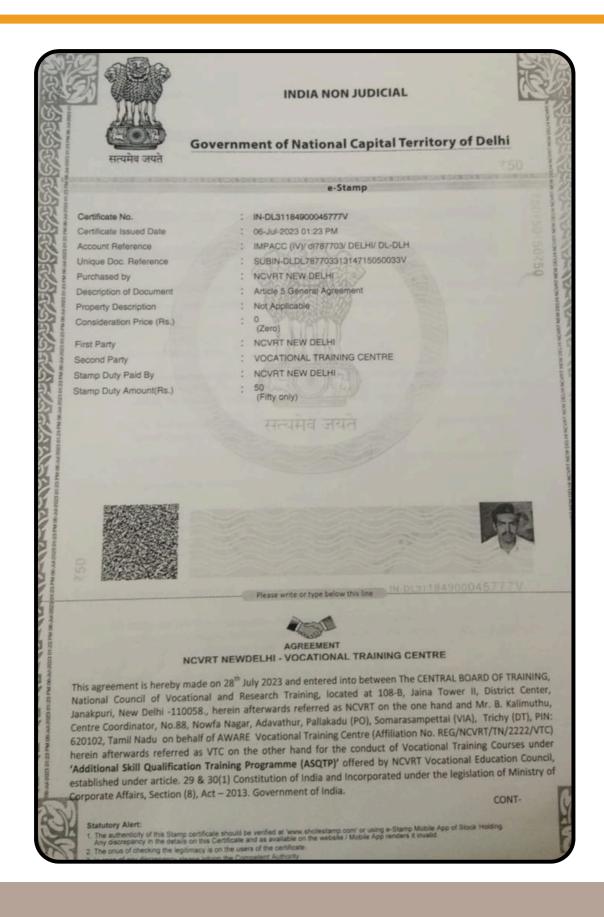

when it happens.

### Article III - Admission Procedure

- 0.5 Admission and Exam Application forms for Certificate and Diploma courses will be issued every year in August Month. National Council of Vocational and Research Training will send notification for obtaining the application forms for admission.
- 0.6 Application forms for Admission & Exam can be obtained on the payment of Rs. 25/- per Candidate by Demand Draft drawn in favour of "National Council of Vocational and Research Training", payable at New Delhi.
- 0.7 Admission can be sought only through original application form. Xerox copy will not be accepted. The application form shall be filled in English only. The candidate herself/ himself shall fill it in her/his own handwriting.

CONT-

# NCVRT SKILL TRAINING APPROVED LETTER



# **NCVRT SKILL TRAINING APPROVED LETTER**





#### **National Council of Vocational** and Research Training **New Delhi**

आरत सरकार दुवारा मान्यता प्रापृत एक स्वामतृत मिनाम (An Autonomous Body Registered by Government of India - New Delhi)

दिनांक /Date:

28/07/2023

File.No:010409/VTC/NCVRT/NEWDELHI/2023

The Centre Co-ordinator AWARE Vocational Training Centre, Tamil Nadu.

SUB: Renewal Approval for VTC - 2023-2025 - Reg.

Respected Sir/Madam,

Herewith we are informing you that a Renewal Approval has been granted to your centre for conducting Vocational Courses for the year 2023 - 2025. Please find the approved course list in MOU and sanctioned strength in the "Affiliation Order" (Certificate of Affiliation) enclosed herewith.

The Co-ordinator is requested to sign and send one cop