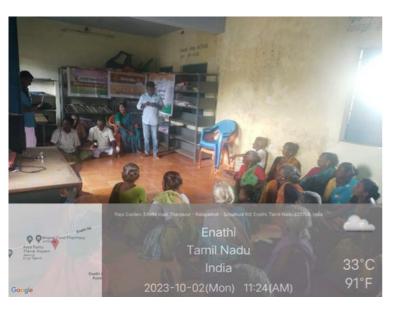

During this year AWARE is successful in interesting AWARE GARMENTS and co coordinative on Training, more than 100 new women self help group (SHGs) in the villages around the manikandam, Andanallur Block and Trichy city corporation areas.