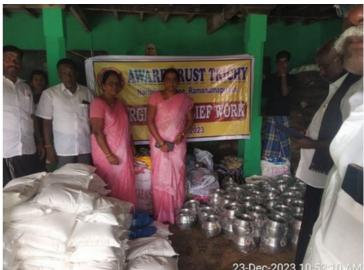

#### **Details of Achievements**

Trichy slums and Rural Seventy Villages and Womens Agri farms at Ramnad District and Women Empowerment Programmes