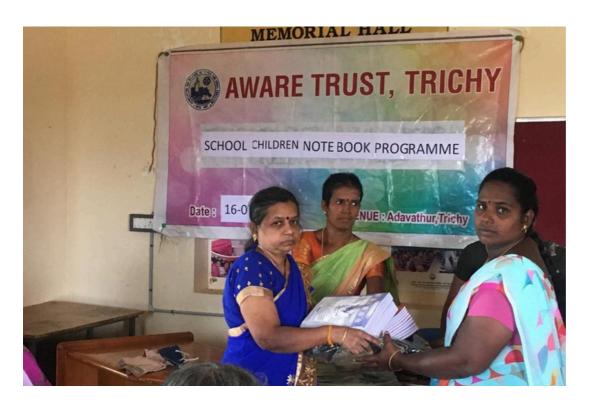

Throughout the year 2023-24, we have successfully implemented numerous activities aimed at uplifting these communities. Below, we will describe each of these initiatives in detail, highlighting the impact they have had and the ongoing commitment to our mission of empowerment and social justice.