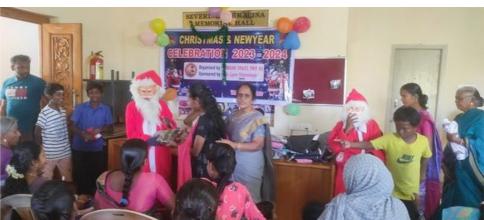

During this year AWARE is successful in interesting AWARE GARMENTS and co coordinative on Training, more than 100 new women self help group (SHGs) in the villages around the manikandam, Andanallur Block and Trichy city corporation areas.