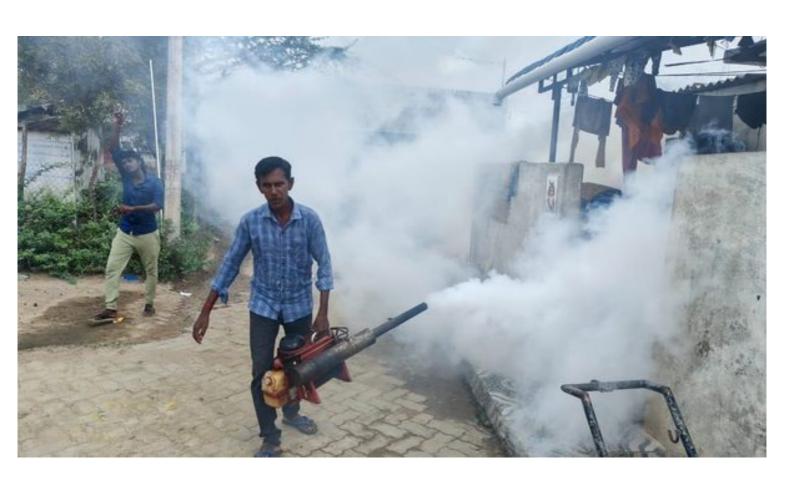

llage women and Their children totally 95person benefited. AWARE and Pooseri village Panjayate organized Health camp on 09.09.23 Participated local Primary health center Doctors and Nurses and local VIPs supported . 102 peoples benefited. AWARE and Health Department conducted Health Camp on 12.10.23 for the Chief Minister special scheme at Mariyur Panjayate villages The Resource Person Ms Anitha MBBS and staff Nurses and Local VIPs. The Beneficiaries get Medicine, tablets, Tonic Etc. 105 peoples benefited.





### **HEALTH CAMP ON 20.05.2023**





### **AWARE** provided **DENGU** fever awareness

AWARE provided DENGU fever awareness under District administration announcement Mosquito medicine spread all over 15 slums area and 6 villages are covered on 06.01.2024 5000 peoples benefited.



# AWARE Organized Micro credit Milk animals animal health camp at Vagaikulam on 03.01.2024

AWARE Organized Micro credit Milk animals animal health camp at Vagaikulam on 03.01.2024 the Resource person Mr.jayaraj MVsc Veterinarian with Animal Husbandry staff , 55 women MEMBERS BENEFITED from WMPCS .AWARE provided gift and prizes distributed to the best Managed cattledeveopment and Dairy Milk producers.

AWARE conducted Animal Health camp Participated Local Primary veterinary Doctors with Live stock inspector Mr senthil local Panjate President The Micro credit loan animal beneficiaries benefited. 102 membersbenefited.





# AWARE Organized Micro credit Milk animals animal health camp at Vagaikulam on 03.01.2024





### **NCOME GENERATION**

## AWARE provided for the on 04.01.24(income Ge